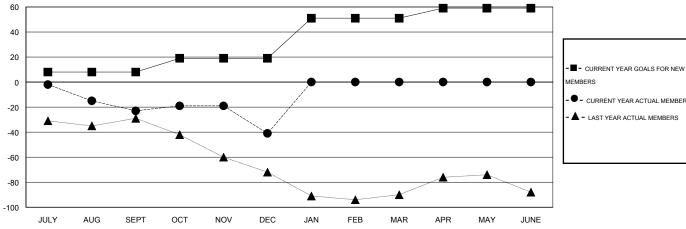

## GOALS AND ACTUAL NEW CLUBS CUMULATIVE

| MEMBERS                           |
|-----------------------------------|
| - ● - CURRENT YEAR ACTUAL MEMBERS |
| - ▲ - LAST YEAR ACTUAL MEMBERS    |
|                                   |
|                                   |